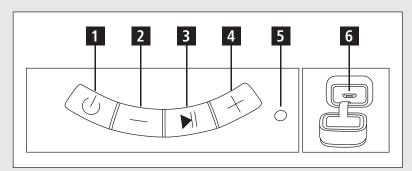

## **Controls and Displays**

- . On/off switch
- 2. Volume / Title –
- 3. Play/Pause
- 4. Volume + / Title +
- 5. Status LED
- 6. Micro-USB connection

| Technical Data           |                                                                           |
|--------------------------|---------------------------------------------------------------------------|
| Frequency                | 180 Hz – 20 kHz                                                           |
| Output                   | 3 W                                                                       |
| Range                    | < 20 m                                                                    |
| Bluetooth®<br>Technology | Bluetooth® v4.2                                                           |
| IP standard              | IPX 4                                                                     |
| Size                     | ø 270 x 33 mm                                                             |
| Weight                   | ~ 210 g                                                                   |
| Connections              | Micro-USB                                                                 |
| Charging voltage         | max. 5V 500 mA                                                            |
| Battery                  |                                                                           |
| Тур                      | 3.7V Li-Po:<br>400 mAh / 1.48 Wh                                          |
| Charging time            | ~ 2 h                                                                     |
| Playback                 | Via <i>Bluetooth®</i> ~ 2 h<br>(depending on volume<br>and audio content) |