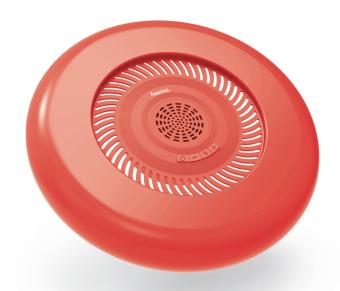

## Flying Sound Disc

Flying Sound Disc with integrated Bluetooth® speaker and light effects.

Enjoy activity and music outdoors at the same time, with an extra wide streaming range of 20 meters. Colorful flashing LED lights enable matches even at night.

IPX4 protection class:

The item is splash and sand proof – perfect for the beach. A rechargeable battery is integrated, USB-charging cable included.